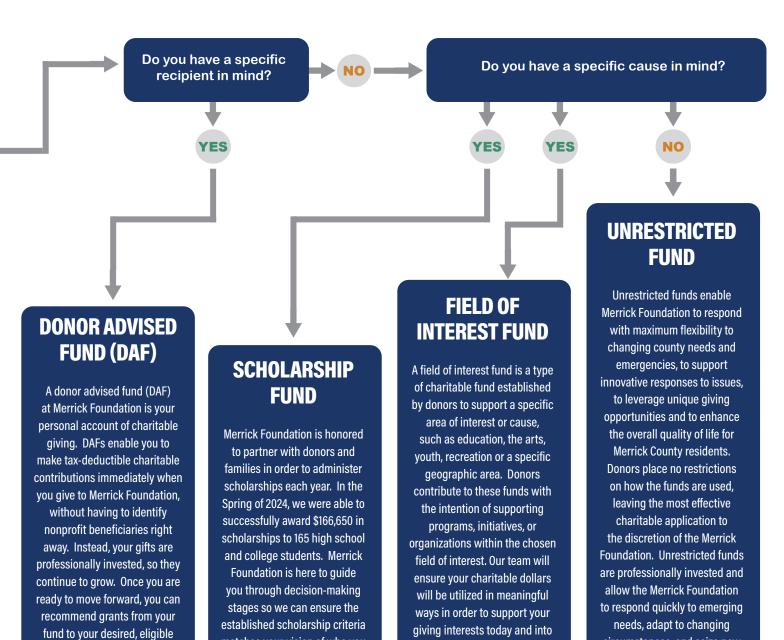

# **SUPPORTING CAUSES**How You Can Make A Difference

You don't have to be a millionaire to give like one. Merrick Foundation works with you to support non-profits, community based organizations as well as causes that you are passionate about. Our goal is to help you make a lasting impact through thought, strategy and planning.

Do you want to contribute to local child development centers? Programs that directly support our elderly? Invest in in graduating seniors as they embark on their college journey? No matter what your vision entails, we're here to assist in building bridges and facilitating impactful change. We've created a flow chart below that details the various ways you can get involved and make a difference.

Do you work with a nonprofit that wants to think about its long term future? Merrick Foundation is the perfect place to create an endowment or agency fund to support your organization. We view ourselves as partners who value the opportunity to support you and the important work you do every day in Merrick County.