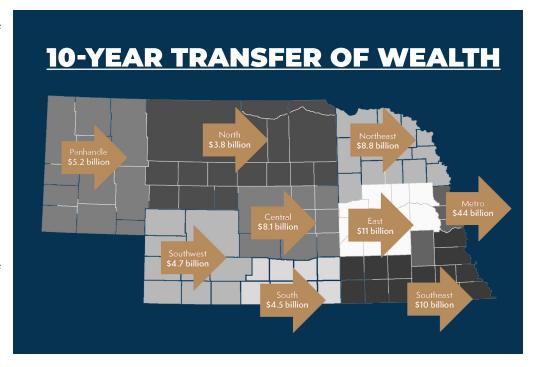

# CHAMPIONING PROGRESS Your Community, Your Legacy

"Five to Thrive." It seems like a relatively simply statement, but it is a concept that could have huge implications for Merrick County over the next ten years. Five to Thrive focuses on transferring 5% of your wealth, back to your community. Transfer of wealth from one generation to the next has always occurred, but thanks extensive research done by the Nebraska Community Foundation, we are now able to quantify the life changing impact it could have on local communities.

In Nebraska, an estimated \$100 billion is slated to pass from one generation to the next. In Merrick County alone, the projected transfer over the next decade amounts to \$514 million, with a staggering projection of nearly \$5 billion over the course of the next half-century. Can you imagine the impact that could be made in Merrick County?