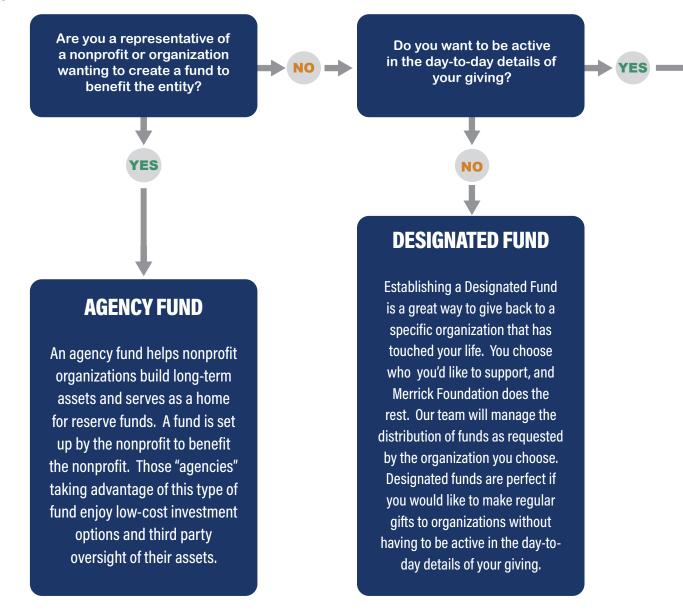

# **SUPPORTING CAUSES**How You Can Make A Difference

You don't have to be a millionaire to give like one. Merrick Foundation works with you to support non-profits, community based organizations as well as causes that you are passionate about. Our goal is to help you make a lasting impact through thought, strategy and planning.

Do you want to contribute to local child development centers? Programs that directly support our elderly? Invest in in graduating seniors as they embark on their college journey? No matter what your vision entails, we're here to assist in building bridges and facilitating impactful change. We've created a flow chart below that details the various ways you can get involved and make a difference.

Do you work with a nonprofit that wants to think about its long term future? Merrick Foundation is the perfect place to create an endowment or agency fund to support your organization. We view ourselves as partners who value the opportunity to support you and the important work you do every day in Merrick County.